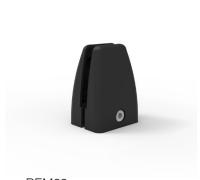

| Code  | Product Name                          |
|-------|---------------------------------------|
| REM23 | Desk mounted screen clamp - Black     |
| REM24 | Side mounted screen clamp - Black     |
| REM25 | BTB desk mounted screen clamp - Black |
| REM26 | Desk mounted screen clamp - White     |
| REM27 | Side mounted screen clamp - White     |
| REM28 | BTB desk mounted screen clamp - White |

REM23 **W**45 **D**59 **H**82 mm

REM24 **W**45 **D**59 **H**92 mm

REM25 **W**72 **D**44 **H**92 mm

REM26 **W**45 **D**59 **H**82 mm

REM27 **W**45 **D**59 **H**92 mm

REM28 **W**72 **D**44 **H**92 mm