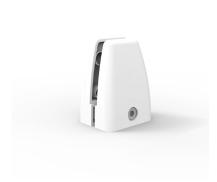

| Code  | Product Name                          |
|-------|---------------------------------------|
| REM23 | Desk mounted screen clamp - Black     |
| REM24 | Side mounted screen clamp - Black     |
| REM25 | BTB desk mounted screen clamp - Black |
| REM26 | Desk mounted screen clamp - White     |
| REM27 | Side mounted screen clamp - White     |
| REM28 | BTB desk mounted screen clamp - White |

REM23 **W**45 **D**59 **H**82 mm

REM24 **W**45 **D**59 **H**92 mm

REM25 **W**72 **D**44 **H**92 mm

REM26 **W**45 **D**59 **H**82 mm

REM27 **W**45 **D**59 **H**92 mm

REM28 **W**72 **D**44 **H**92 mm