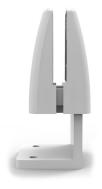

## PRODUCT DESCRIPTION

Our panel clamps fix screens to workstations in a clean and easy way by mounting straight onto the desk.

Available in three configurations. Screens not included.

Backed by a 5 year warranty.

| Code  | Product Name                          |
|-------|---------------------------------------|
| REM23 | Desk mounted screen clamp - Black     |
| REM24 | Side mounted screen clamp - Black     |
| REM25 | BTB desk mounted screen clamp - Black |
| REM26 | Desk mounted screen clamp - White     |
| REM27 | Side mounted screen clamp - White     |
| REM28 | BTB desk mounted screen clamp - White |

REM23 **W**45 **D**59 **H**82 mm

REM24 **W**45 **D**59 **H**92 mm

REM25 **W**72 **D**44 **H**92 mm

REM26 **W**45 **D**59 **H**82 mm

REM27 **W**45 **D**59 **H**92 mm

REM28 **W**72 **D**44 **H**92 mm