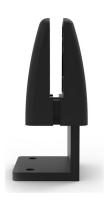

| Code  | Product Name                          |
|-------|---------------------------------------|
| REM23 | Desk mounted screen clamp - Black     |
| REM24 | Side mounted screen clamp - Black     |
| REM25 | BTB desk mounted screen clamp - Black |
| REM26 | Desk mounted screen clamp - White     |
| REM27 | Side mounted screen clamp - White     |
| REM28 | BTB desk mounted screen clamp - White |

REM23 **W**45 **D**59 **H**82 mm

REM24 **W**45 **D**59 **H**92 mm

REM25 **W**72 **D**44 **H**92 mm

REM26 **W**45 **D**59 **H**82 mm

REM27 **W**45 **D**59 **H**92 mm

REM28 **W**72 **D**44 **H**92 mm