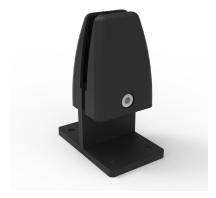

| Code  | Product Name                          |
|-------|---------------------------------------|
| REM23 | Desk mounted screen clamp - Black     |
| REM24 | Side mounted screen clamp - Black     |
| REM25 | BTB desk mounted screen clamp - Black |
| REM26 | Desk mounted screen clamp - White     |
| REM27 | Side mounted screen clamp - White     |
| REM28 | BTB desk mounted screen clamp - White |

REM23 **W**45 **D**59 **H**82 mm

REM24 **W**45 **D**59 **H**92 mm

REM25 **W**72 **D**44 **H**92 mm

REM26 **W**45 **D**59 **H**82 mm

REM27 **W**45 **D**59 **H**92 mm

REM28 **W**72 **D**44 **H**92 mm