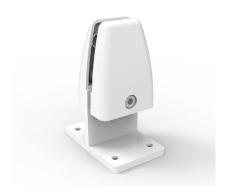

## PRODUCT DESCRIPTION

Our panel clamps fix screens to workstations in a clean and easy way by mounting straight onto the desk.

Available in three configurations. Screens not included.

Backed by a 5 year warranty.

| Code  | Product Name                          |
|-------|---------------------------------------|
| REM23 | Desk mounted screen clamp - Black     |
| REM24 | Side mounted screen clamp - Black     |
| REM25 | BTB desk mounted screen clamp - Black |
| REM26 | Desk mounted screen clamp - White     |
| REM27 | Side mounted screen clamp - White     |
| REM28 | BTB desk mounted screen clamp - White |

REM23 **W**45 **D**59 **H**82 mm

REM24 **W**45 **D**59 **H**92 mm

REM25 **W**72 **D**44 **H**92 mm

REM26 **W**45 **D**59 **H**82 mm

REM27 **W**45 **D**59 **H**92 mm

REM28 **W**72 **D**44 **H**92 mm